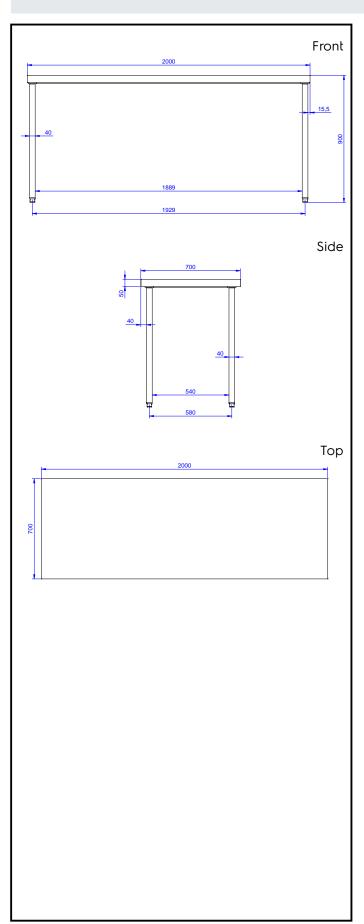

# **Key Information:**

External dimensions, Width:

132844 (WTD2007N)2000 mmExternal dimensions, Depth:700 mmExternal dimensions, Height:900 mmWorktop thickness:50 mmNet weight:63 kg

Eco Preparation 2000 mm Work Table - disassembled